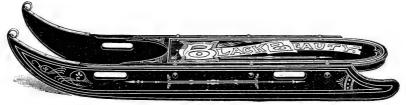

|                    |

RING CHISELS, each \$2.50:\$2.75 ICE TONGS. — Boston BREAKING BARS, each \$3.50 Pattern swell handle

SLPITTING FORK, 2 tine, each
FORK BAR, 3 tined, each
NEEDLE BAR, 2.25
ICE CREEPERS.—Per pair, 20c, 25c
ICE GRAPPLE.—
With handle, 4.25
Jack Grapple, 4.25
ICE PLOWS.—WOOD'S,—With

Plain, Swing Guide. 6 in., 7 cutting teeth, \$42.00 \$50.50 52.5044.007 7 8 " 66 66 7 48.00 56.509 " 51.0059.5010 " 66 61.506 53.00

Pattern, swell handle.

No. 0, opens 13 in. \$1.10

No. 1, " 14½ in. 1.15

No. 2, " 16½ in. 1.20

No. 3, " 24 in. 1.35

Drag or Stowing, long handle,.....\$1.75

HOISTING TONGS.—
Adjustable Claw, \$6.00
Solid Claw points, \$5.00

Paris Manufacturing Co.'s SLEDS in Frames, Clippers, Baby Sleighs and Double Runners.
All Styles and Prices.



WAGONS.—Fine line of Children's Wagons from \$1.25 to \$6.50.

## SKATES

We carry the popular Barney & Berry Skates in all Sizes and Prices.



POLO AND HOCKEY STICKS, 5c to 50c NORWEGIAN SKEES.—Complete with steering pole, \$2.00 and \$2.50 TOBOGGANS.—In the popular sizes, \$3.00, \$3.50 and \$4.00. Other sizes to order.



## Perfection Drill and Fertilizer Sower

This machine will form a drill from 3 to 10 inches deep, and will drop into the drill any fertilizer at the rate of 100 lbs. to 3000 lbs. to the acre. **Price**, \$18.00

STEVENS' FERTILIZER SOWER.—For sowing fertilizer—either broadcast or in drills by horse power. 5 ft. 10 in., \$45.00; 8 ft. 3 in., \$50.00; 10 ft., \$55.00.

STEVENS' HAND FERTILIZER SOWER.—For sowing fertilizer broadcast on lawns, etc. Price \$12.00.



##